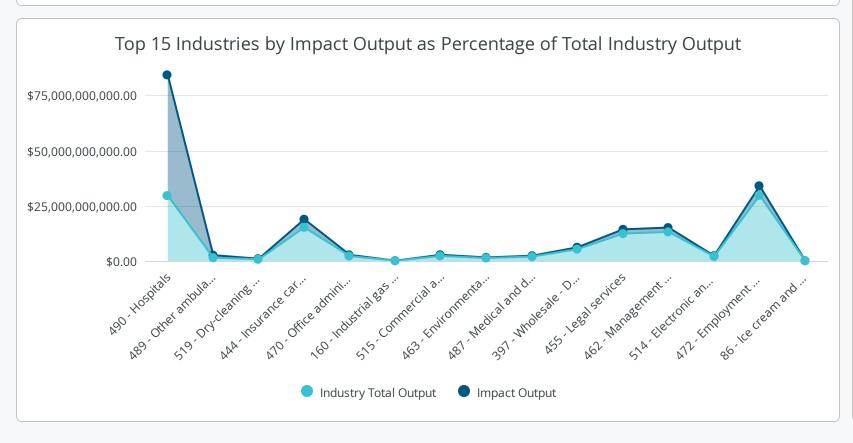

|    | Industries by Impact Output as Percentage of Total Industry Output |                         |                       |                     |                                     |  |
|----|--------------------------------------------------------------------|-------------------------|-----------------------|---------------------|-------------------------------------|--|
|    | Display Code                                                       | Display Description     | Industry Total Output | Impact Output       | Percentage of Total Industry Output |  |
| 1  | 490                                                                | Hospitals               | \$29,612,405,003.77   | \$54,653,197,590.89 | 184.56%                             |  |
| 2  | 489                                                                | Other ambulatory hea    | \$1,528,038,816.58    | \$1,115,658,962.92  | 73.01%                              |  |
| 3  | 519                                                                | Dry-cleaning and laun   | \$781,632,548.41      | \$256,957,174.34    | 32.87%                              |  |
| 4  | 444                                                                | Insurance carriers, ex  | \$15,243,035,781.86   | \$3,669,135,784.32  | 24.07%                              |  |
| 5  | 470                                                                | Office administrative s | \$2,244,471,049.42    | \$520,638,169.15    | 23.20%                              |  |
| 6  | 160                                                                | Industrial gas manufa   | \$137,622,044.34      | \$31,094,908.01     | 22.59%                              |  |
| 7  | 515                                                                | Commercial and indus    | \$2,304,883,784.21    | \$494,170,256.16    | 21.44%                              |  |
| 8  | 463                                                                | Environmental and ot    | \$1,357,384,499.71    | \$271,223,154.37    | 19.98%                              |  |
| 9  | 487                                                                | Medical and diagnosti   | \$1,992,286,774.16    | \$389,140,756.45    | 19.53%                              |  |
| 10 | 397                                                                | Wholesale - Drugs an    | \$5,375,022,636.05    | \$836,350,328.67    | 15.56%                              |  |
| 11 | 455                                                                | Legal services          | \$12,405,975,837.73   | \$1,923,736,115.31  | 15.51%                              |  |
| 12 | 462                                                                | Management consulti     | \$13,185,657,267.32   | \$1,944,465,285.74  | 14.75%                              |  |
| 13 | 514                                                                | Electronic and precisi  | \$2,065,037,496.88    | \$302,225,684.98    | 14.64%                              |  |
| 14 | 472                                                                | Employment services     | \$29,704,628,286.18   | \$4,338,092,160.07  | 14.60%                              |  |
| 15 | 86                                                                 | Ice cream and frozen    | \$143,616,632.78      | \$19,855,253.92     | 13.83%                              |  |
| 16 | 467                                                                | Veterinary services     | \$1,114,820,214.12    | \$151,241,009.73    | 13.57%                              |  |
| 17 | 456                                                                | Accounting, tax prepa   | \$9,712,896,433.52    | \$1,288,651,284.76  | 13.27%                              |  |
| 18 | 475                                                                | Investigation and secu  | \$2,379,903,663.14    | \$293,361,391.99    | 12.33%                              |  |
| 19 | 393                                                                | Wholesale - Professio   | \$10,792,481,351.30   | \$1,324,966,457.02  | 12.28%                              |  |
| 20 | 476                                                                | Services to buildings   | \$5,618,133,611.34    | \$666,244,352.18    | 11.86%                              |  |
| 21 | 516                                                                | Personal and househo    | \$1,172,429,064.59    | \$134,509,449.83    | 11.47%                              |  |
| 22 | 526                                                                | Postal service          | \$1,733,370,092.70    | \$194,898,361.89    | 11.24%                              |  |
|    | 500                                                                |                         | *47.400.000.740.46    | *4 740 000 400 00   | 10040                               |  |